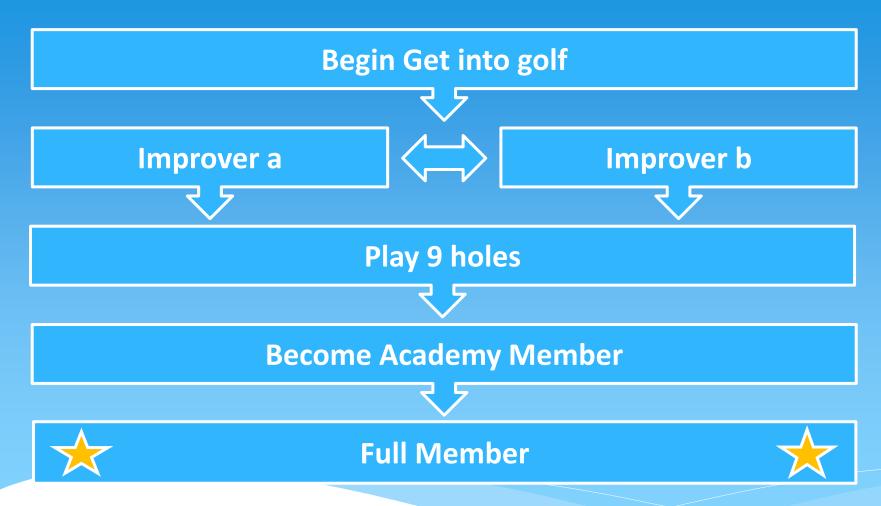

# **Step 1- Get into golf for £20pp**

Learn the basic skills to play golf in great value group sessions (4 x 1 Hour) with a PGA Professional

#### Step 2a- Improver at £30pp

Progress your skills in more detail through our Improver group sessions. Additional great value sessions (4 x 1Hour) with a PGA Professional

#### Step 2b- Improver b £POA

One to one lesson package tailored to your personal requirements covering the different aspects of the game in more detail with a PGA Professional

### Step 3- Get playing golf £20pp

Enjoy 9 holes in a group of 4 and have the assistance of a PGA Professional

## Step 4- Academy Member £200 (Price TBC)

9 hole membership, unlimited use of short game area and discounted range balls

## **Step 5- Full Member £POA**

Join the relevant category membership within the Golf Club (7 Day, 5 Day, Over 60's or Juniors)

This is a flexible route from starter to regular golfer. Participants can stay at a step, move backwards or skip a stage, it is entirely up to you and the progress you make